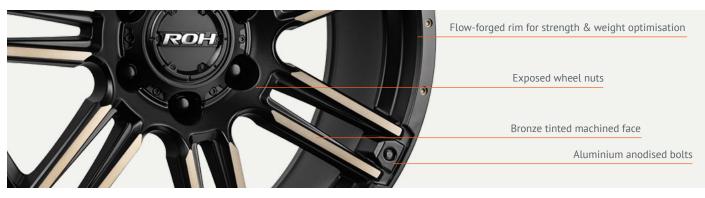

Apache is a unique twin 7-spoke with styling features enhanced by bronze tinted machining and 7 black anodised aluminium bolts adorning the apex of the angled wheel spokes.

Flow-forging is the most advanced technology in use today by just a handful of specialist wheel manufacturers around the world. The process begins with unique cast pre-forms which are then flow-forged after casting to produce high-strength lightweight aluminium road wheels for both street and off-road applications.