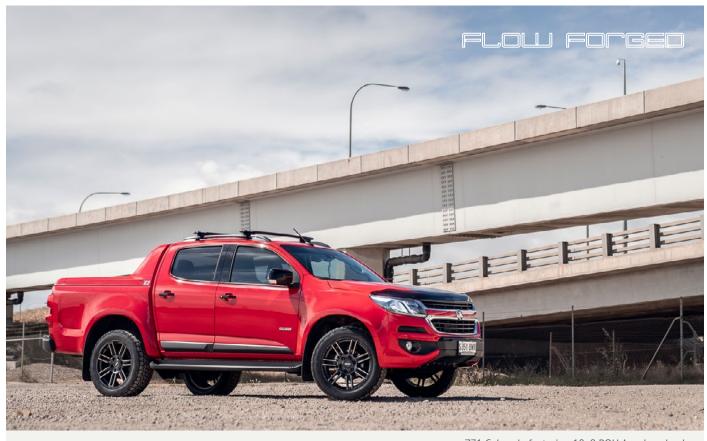

Flow-forged Apache

## Fitment Table:

| SIZE   | PCD & OFFSET | FITMENTS                                     | LOAD<br>RATING | FINISH                                       | ROH PART NO. |
|--------|--------------|----------------------------------------------|----------------|----------------------------------------------|--------------|
| 17x9.0 | 6/139.7 30P  | HiLux, Colorado, D-Max, Triton, Ranger/BT-50 | 1025kg         | Matt Black<br>Bronze Tinted<br>Machined Face | APA17930BM   |
| 18x9.0 | 6/139.7 30P  | HiLux, Colorado, D-Max, Triton, Ranger/BT-50 | 1025kg         |                                              | APA18925BM   |
| 20x9.0 | 6/139.7 30P  | HiLux, Colorado, D-Max, Triton, Ranger/BT-50 | 1025kg         | Flow-forged                                  | APA20930BM   |



Z71 Colorado featuring 18x9 ROH Apache wheels