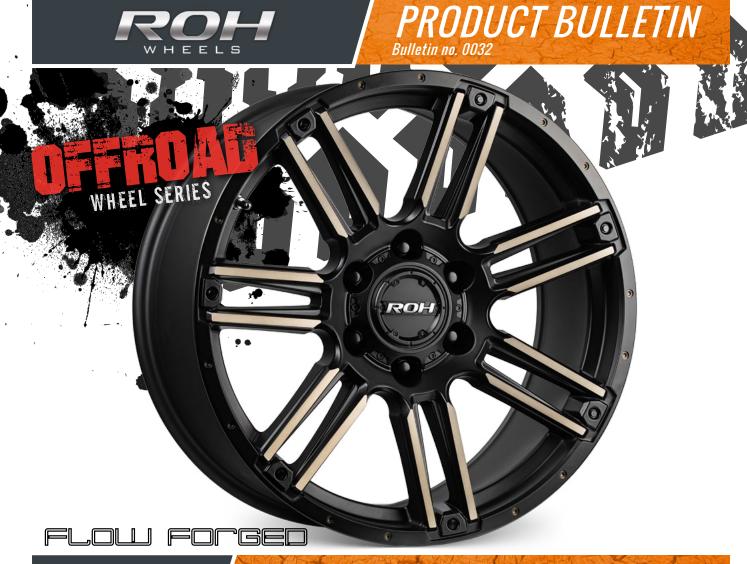

## NEW RELEASE: | ROH Flow-forged Apache

New to the exclusive range of ROH Dakar Proven Wheels®, the all new ROH Apache Flow-forged 4x4 wheel comes in matt black bronze tinted machined finish, available in 17", 18" and 20" sizes.

Apache is a unique twin 7-spoke with styling features enhanced by bronze tinted machining and 7 black anodised aluminium bolts adorning the apex of the angled wheel spokes.

Flow-forging is the most advanced technology in use today by just a handful of specialist wheel manufacturers around the world. The process begins with unique cast pre-forms which are then flow-forged after casting to produce high-strength lightweight aluminium road wheels for both street and off-road applications.