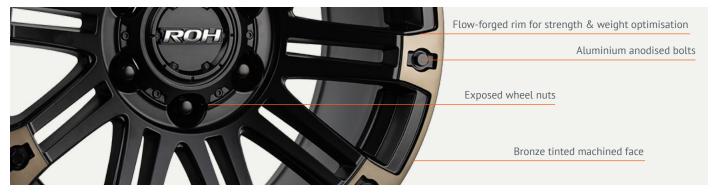

## NEW RELEASE: ROH Flow-forged Hostile

New to the exclusive range of ROH Dakar Proven Wheels®, the all new ROH Hostile 4x4 Flow-forged wheel comes in matt black finish with a bronze tinted machined lip and black anodised aluminium bolts (not chrome plastic), available in 17", 18" and 20" sizes.

Hostile is a unique 10-spoke with styling features enhanced by bronze tinted lip and 10 black anodised aluminium bolts adorning the perimeter of the wheel lip.

Flow-forging is the most advanced technology in use today by just a handful of specialist wheel manufacturers around the world. The process begins with unique cast pre-forms which are then flow-forged after casting to produce high-strength lightweight aluminium road wheels for both street and off-road applications.