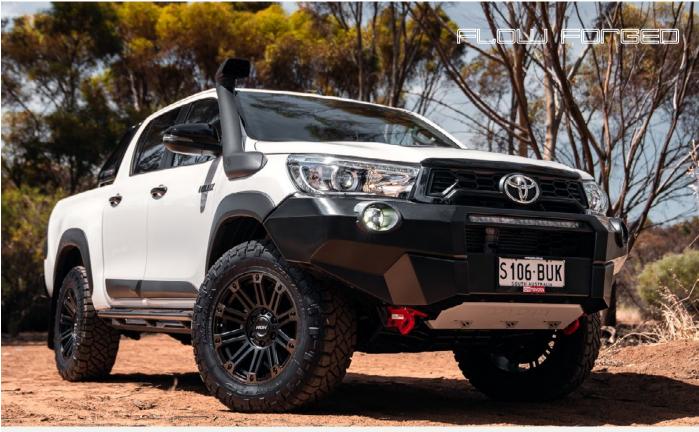

OH Flow-forged Hostile

### Fitment Table:

| SIZE   | PCD & OFFSET | FITMENTS                                     | LOAD<br>RATING | FINISH                                      | ROH PART NO. |
|--------|--------------|----------------------------------------------|----------------|---------------------------------------------|--------------|
| 17x9.0 | 6/139.7 25P  | HiLux, Colorado, D-Max, Triton, Ranger/BT-50 | 1025kg         | Matt Black<br>Bronze Tinted<br>Machined Lip | HOS17925MB   |
| 18x9.0 | 6/139.7 25P  | HiLux, Colorado, D-Max, Triton, Ranger/BT-50 | 1025kg         |                                             | HOS18925MB   |
| 20x9.0 | 6/139.7 25P  | HiLux, Colorado, D-Max, Triton, Ranger/BT-50 | 1025kg         | Flow-forged                                 | HOS20925MB   |



Rugged-X HiLux featuring 18x9 ROH Hostile wheels