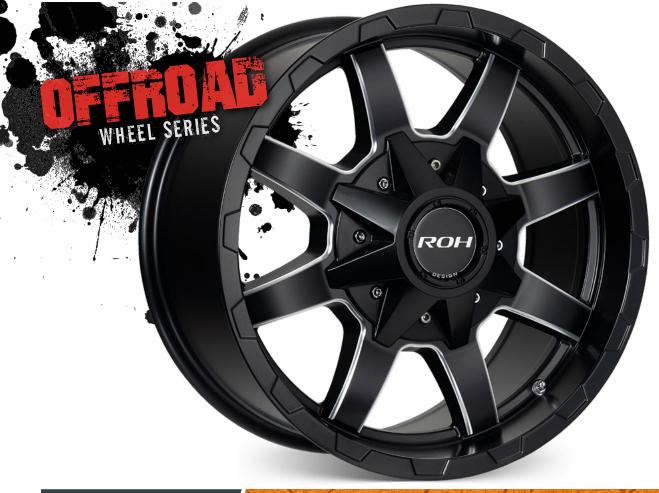

## NEW RELEASE: | ROH Rhino 8-Stud wheel

New to the exclusive range of ROH Dakar Proven Wheels<sup>®</sup>. The all-new ROH Rhino 4x4 wheel comes in matt black finish with CNC milled spokes and is available in 18x9".

Rhino is a deep-dish 8-spoke design enhanced with bright CNC milling on the matt black spokes and outer lip.

Rhino features the ROH Easycleans® Matt Black Baked Enamel finish, providing superior salt spray performance and anti-weathering durability, making it an ideal wheel for both recreational and commercial applications.