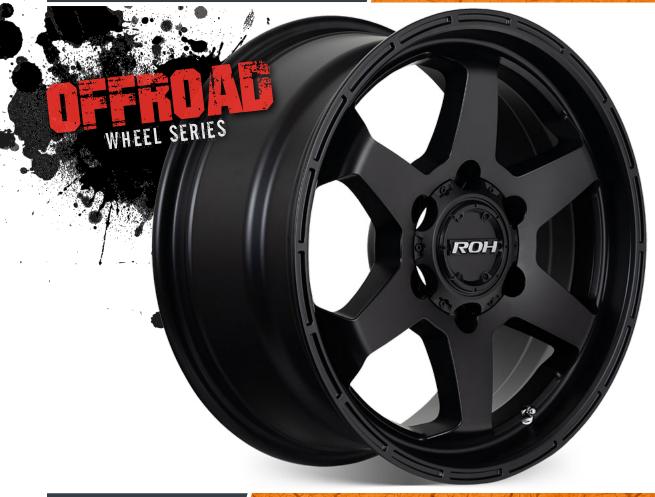

### NEW RELEASE: | ROH Torque

New to the exclusive range of ROH Dakar Proven Wheels®, is the all new Torque in matt black finish available in 16" and 17" sizes.

Torque is our latest one-piece sports alloy wheel combining heavy duty load rated performance with a low maintenance 6-spoke design. This makes the Torque the perfect wheel for both recreational and commercial end-users.

Torque features the ROH Easycleans® Matt Black Baked Enamel finish which provides superior salt spray performance and anti-weathering durability.

Torque will fit most popular light commercial vehicles and SUV's. Torque's high load carrying capacity allows it to fit vehicles such as **HiAce**, **4x2 HiLux**, **Hyundai i-Load**, **Renault Trafic**, **LDV** & **VW Amarok Core**.

17x8 ROH Torque wheel