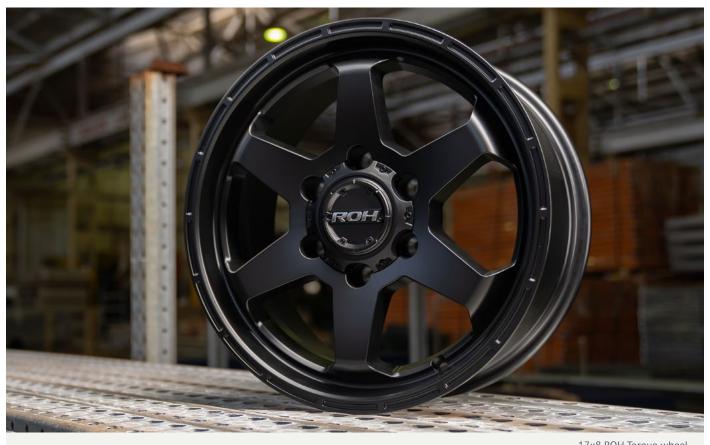

### NEW RELEASE: | ROH Torque

New to the exclusive range of ROH Dakar Proven Wheels®, is the all new Torque in matt black finish available in 16" and 17" sizes.

Torque is our latest one-piece sports alloy wheel combining heavy duty load rated performance with a low maintenance 6-spoke design. This makes the Torque the perfect wheel for both recreational and commercial end-users.

17x8 ROH Torque wheel