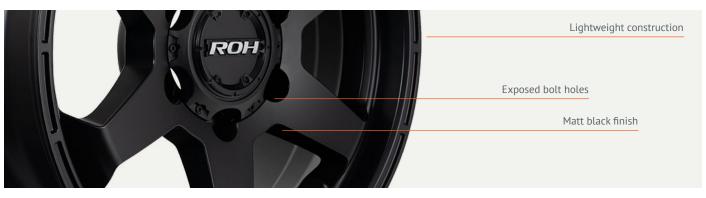

### NEW RELEASE: | ROH Torque

New to the exclusive range of ROH Dakar Proven Wheels®, is the all new Torque in matt black finish available in 16" and 17" sizes.

Torque is our latest one-piece sports alloy wheel combining heavy duty load rated performance with a low maintenance 6-spoke design. This makes the Torque the perfect wheel for both recreational and commercial end-users.

Torque features the ROH Easycleans® Matt Black Baked Enamel finish which provides superior salt spray performance and anti-weathering durability.

Torque will fit most popular light commercial vehicles and SUV's. Torque's high load carrying capacity allows it to fit vehicles such as **HiAce**, **4x2 HiLux**, **Hyundai i-Load**, **Renault Trafic**, **LDV** & **VW Amarok Core**.