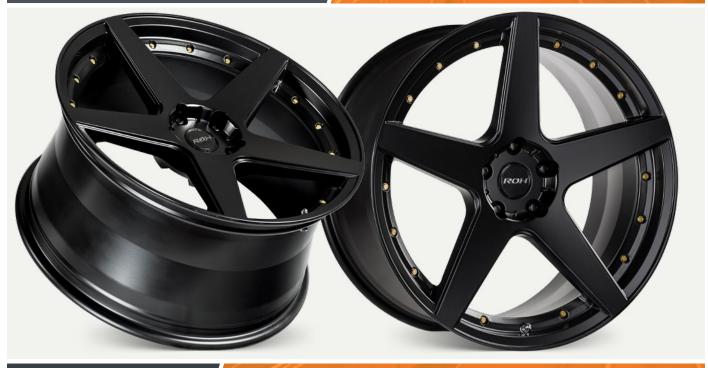

## NEW RELEASE: ROH Blade

New to the exclusive range of ROH Street wheels, all new Blade in matt black finish with anodised gold bolts, is available in 20" staggered sizes and in stock now.

Blade is our latest classic 5 spoke, one-piece sports alloy wheel combining heavy duty load rated performance with optimised brake ventilation.

Blade features an as-cast flange with gold anodised aluminium bolts closely resembling a three-piece wheel construction. Blade is finished in Matt Black Easycleans® Baked Enamel.

Blade will fit all popular Australian and imported performance cars and SUV's. Blade's high load carrying capacity allows it to fit vehicles such as BMW X5 and Range Rover Sport.