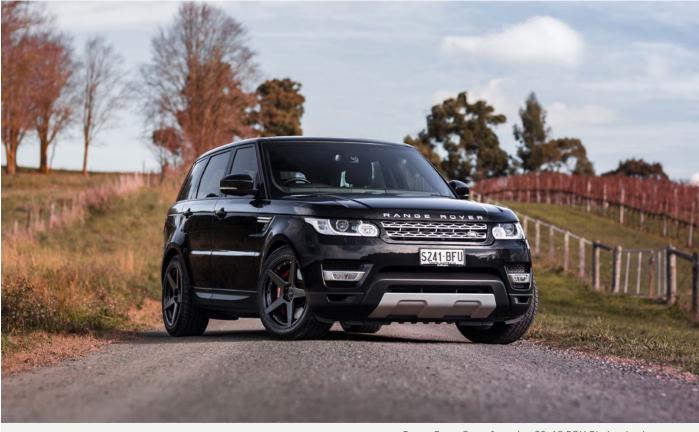

Blade features an as-cast flange with gold anodised aluminium bolts closely resembling a three-piece wheel construction. Blade is finished in Matt Black Easycleans® Baked Enamel.

Blade will fit all popular Australian and imported performance cars and SUV's. Blade's high load carrying capacity allows it to fit vehicles such as BMW X5 and Range Rover Sport.

Range Rover Sport featuring 20x10 ROH Blade wheels