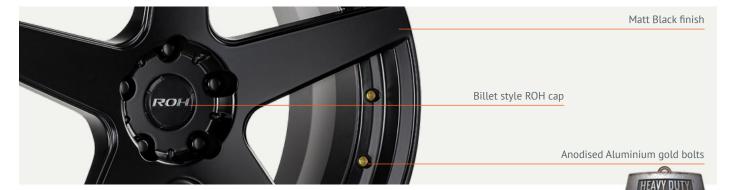

Blade features an as-cast flange with gold anodised aluminium bolts closely resembling a three-piece wheel construction. Blade is finished in Matt Black Easycleans® Baked Enamel.

Blade will fit all popular Australian and imported performance cars and SUV's. Blade's high load carrying capacity allows it to fit vehicles such as BMW X5 and Range Rover Sport.