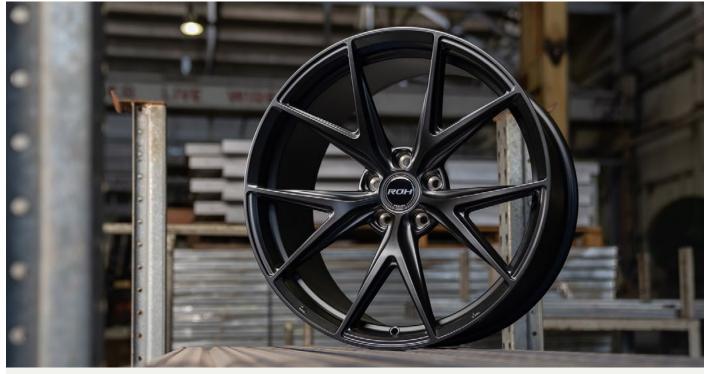

| 5/114.3 40P  | Toyota, Mazda, Hyundai, Nissan | 725Kg       | Matt Black | FOR18803MB   |
| 18x8.0 | 5/120 40P    | Commodore, BMW                 | 725Kg       | Matt Black | FOR18802MB   |
| 19x8.5 | 5/114.3 35P  | Falcon                         | 725Kg       | Matt Black | FOR19801MB   |
| 19x8.5 | 5/120 35P    | Commodore, BMW                 | 725Kg       | Matt Black | FOR19802MB   |
| 19x9.5 | 5/114.3 35P  | Falcon                         | 725Kg       | Matt Black | FOR19901MB   |
| 19x9.5 | 5/120 40P    | Commodore, BMW                 | 725Kg       | Matt Black | FOR19902MB   |
| 20x8.5 | 5/120 35P    | Commodore, BMW                 | 815Kg       | Matt Black | FOR20802MB   |
| 20x10  | 5/120 40P    | Commodore, BMW                 | 815Kg       | Matt Black | FOR20102MB   |



20x10 ROH Forza wheel