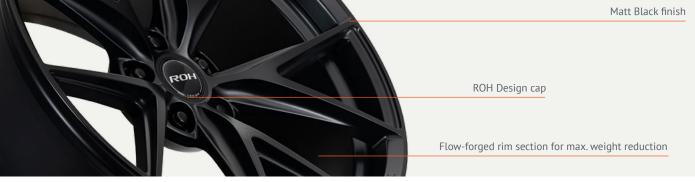

Forza is a twin 5-spoke lightweight alloy wheel featuring behind-the spoke undercut machining to reduce unsprung mass and optimise brake ventilation performance.

Finished in Matt Black Baked Enamel, Forza will fit many popular FWD and RWD vehicles.