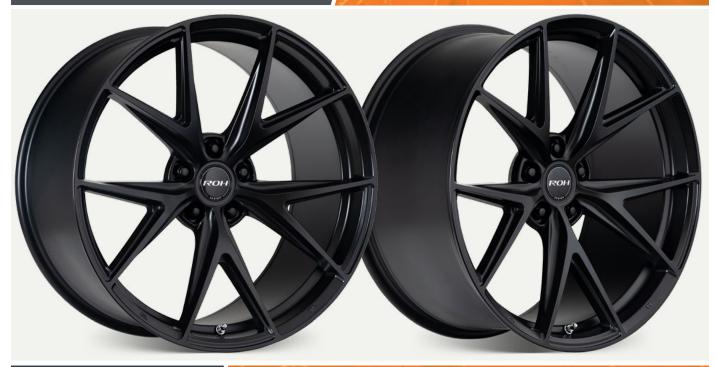

## **NEW RELEASE:** ROH Forza

New to the exclusive range of ROH Lightweight Performance@ Road Wheels, the all new ROH Forza wheel comes in a matt black finish in 18" as well as staggered fitments in 19" & 20".

Forza is a twin 5-spoke lightweight alloy wheel featuring behind-the spoke undercut machining to reduce unsprung mass and optimise brake ventilation performance.

Finished in Matt Black Baked Enamel, Forza will fit many popular FWD and RWD vehicles.