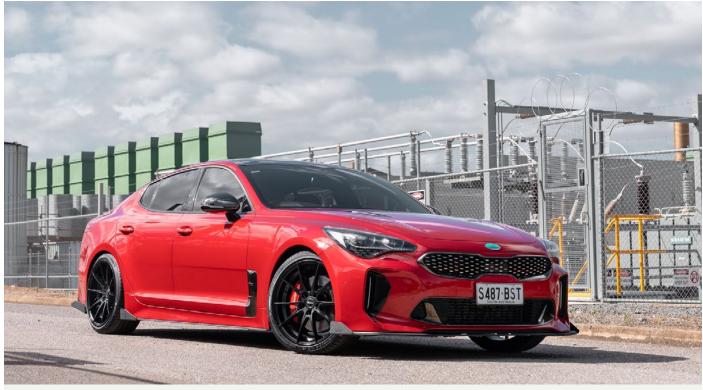

| 5/114.3 40P  | Toyota, Mazda, Hyundai, Nissan | 725Kg       | Matt Black | PUR17803MB   |
| 17x8.0 | 5/120 40P    | Commodore, BMW                 | 725Kg       | Matt Black | PUR17802MB   |
| 18x8.0 | 5/114.3 40P  | Toyota, Mazda, Hyundai, Nissan | 725Kg       | Matt Black | PUR18803MB   |
| 18x8.0 | 5/120 40P    | Commodore, BMW                 | 725Kg       | Matt Black | PUR18802MB   |
| 19x8.5 | 5/114.3 35P  | Falcon                         | 725Kg       | Matt Black | PUR19801MB   |
| 19x8.5 | 5/120 40P    | Commodore, BMW                 | 725Kg       | Matt Black | PUR19802MB   |
| 19x9.5 | 5/114.3 35P  | Falcon                         | 725Kg       | Matt Black | PUR19901MB   |
| 19x9.5 | 5/120 40P    | Commodore, BMW                 | 725Kg       | Matt Black | PUR19902MB   |



Kia Stinger featuring 19x8.5/9.5 staggered ROH Pursuit wheels