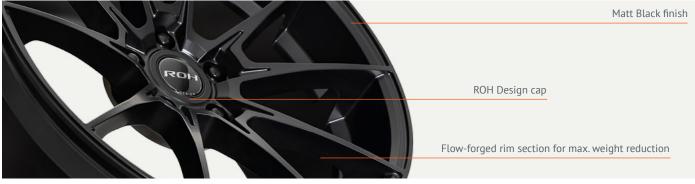

## NEW RELEASE: ROH Pursuit

New to the exclusive range of ROH Lightweight Performance© Road Wheels the all new ROH Pursuit wheel comes in a matt black finish and is available in 17" & 18" sizes, as well as 19" staggered fitments.

Pursuit is designed specifically to capture the leading front-wheel drive hatch and sedan market.

Featuring an optimised lightweight 10-spoke design, Pursuit is a highventilation sports wheel affording significant reductions in unsprung mass for better braking and tyre performance.

Finished in Matt Black Baked Enamel, 19x8.5 & 9.5 Pursuit suits FPV Brembo models. However, it will not clear SSV Redline, E-Series, or Gen-F HSV brake calipers.

ROH Pursuit is in stock now - so contact our sales staff today for fitments and pricing.