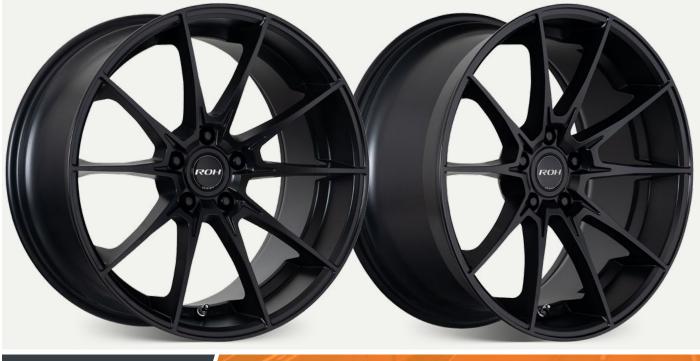

## NEW RELEASE: ROH Pursuit

New to the exclusive range of ROH Lightweight Performance© Road Wheels the all new ROH Pursuit wheel comes in a matt black finish and is available in 17" & 18" sizes, as well as 19" staggered fitments.

Pursuit is designed specifically to capture the leading front-wheel drive hatch and sedan market.

Featuring an optimised lightweight 10-spoke design, Pursuit is a highventilation sports wheel affording significant reductions in unsprung mass for better braking and tyre performance.

Finished in Matt Black Baked Enamel, 19x8.5 & 9.5 Pursuit suits FPV Brembo models. However, it will not clear SSV Redline, E-Series, or Gen-F HSV brake calipers.

ROH Pursuit is in stock now - so contact our sales staff today for fitments and pricing.