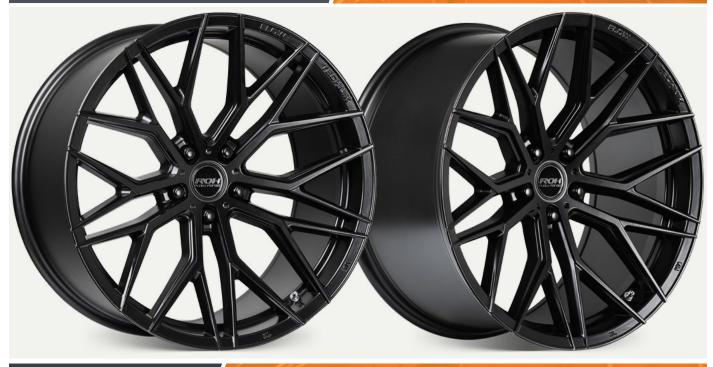

## **NEW RELEASE:** ROH Flow-forged RF4

New to the exclusive range of ROH Lightweight Performance<sup>©</sup> Street Wheels, all new Flow-forged RF4 in matt black finish is available in 19" & 20" staggered sizes.

Flow-forging is the most advanced technology in use today by just a handful of specialist wheel manufacturers around the world. The process begins with unique cast pre-forms which are then flow-forged after casting to produce high-strength lightweight aluminium road wheels for both street and off-road applications.

Compared to conventional as-cast wheels, ROH Flow-forged wheels are comparable to more expensive forged aluminium wheels yet retaining the ultimate styling flexibility afforded by diecasting.

RF4 utilises this advanced technology to fit all popular Australian and imported performance cars.