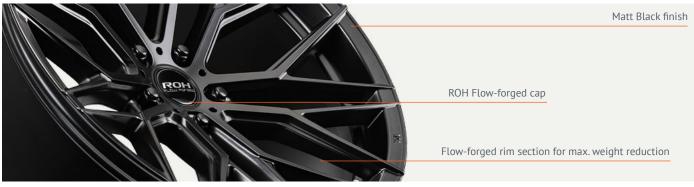

## **NEW RELEASE:** ROH Flow-forged RF4

New to the exclusive range of ROH Lightweight Performance<sup>©</sup> Street Wheels, all new Flow-forged RF4 in matt black finish is available in 19" & 20" staggered sizes.

Flow-forging is the most advanced technology in use today by just a handful of specialist wheel manufacturers around the world. The process begins with unique cast pre-forms which are then flow-forged after casting to produce high-strength lightweight aluminium road wheels for both street and off-road applications.

Compared to conventional as-cast wheels, ROH Flow-forged wheels are comparable to more expensive forged aluminium wheels yet retaining the ultimate styling flexibility afforded by diecasting.

RF4 utilises this advanced technology to fit all popular Australian and imported performance cars.