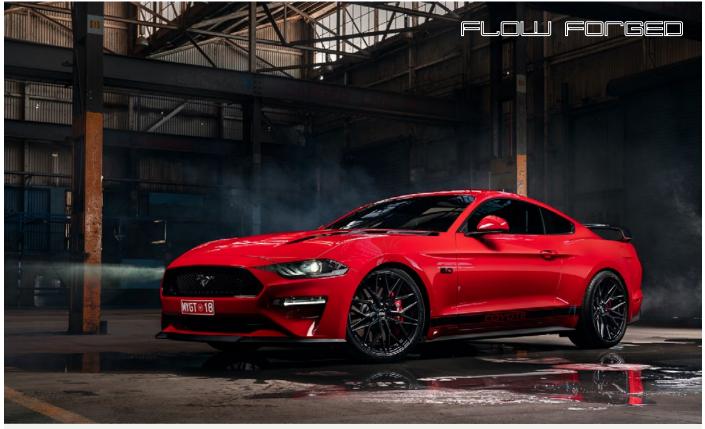

ROH PART NO. |
|---------|--------------|-----------------|-------------|------------|--------------|
| 19x8.5  | 5/114.3 35P  | Falcon          | 690kg       | Matt Black | RF419801MB   |
| 19x8.5  | 5/112 45P    | VW, Audi        | 690kg       | Matt Black | RF419805MB   |
| 19x8.5  | 5/120 40P    | Commodore       | 690kg       | Matt Black | RF419802MB   |
| 19x9.5  | 5/114.3 35P  | Falcon          | 690kg       | Matt Black | RF419901MB   |
| 19x9.5  | 5/120 40P    | Commodore       | 690kg       | Matt Black | RF419902MB   |
| 20x9.0  | 5/114.3 35P  | Falcon, Mustang | 815kg       | Matt Black | RF420901MB   |
| 20x9.0  | 5/120 40P    | Commodore       | 815kg       | Matt Black | RF420902MB   |
| 20x10.5 | 5/114.3 40P  | Mustang only    | 815kg       | Matt Black | RF420901MB   |



Coyote Mustang featuring 20x9/10.5 staggered ROH RF4 wheels