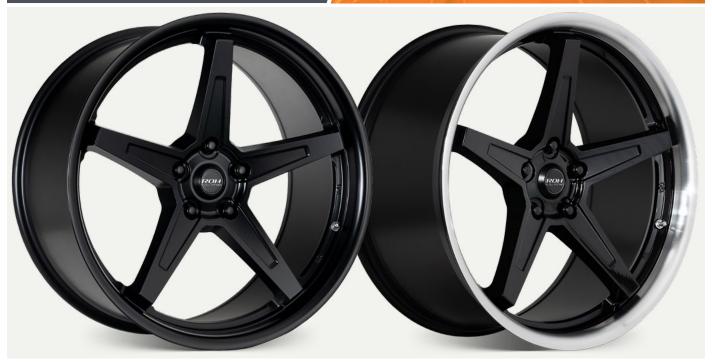

## **NEW RELEASE:** ROH Flow-forged RF5

New to the exclusive range of ROH Lightweight Performance@ Street Wheels, all new Flow Forged RF5 in matt black finish and gloss black machined lip is available in 18" as well as staggered 19" and 20" fitments.

The RF5 presents beautifully with a simple yet striking concave 5 spoke design.

Flow-forging is the most advanced technology in use today by just a handful of specialist wheel manufacturers around the world. The process begins with a unique cast pre-formed wheel that is then flow-forged after casting to produce high-strength lightweight aluminium road wheels for both street and off-road applications.

Compared to conventional as-cast wheels, ROH Flow Forged wheels are comparable to more expensive forged aluminium wheels yet retaining the ultimate styling flexibility afforded by traditional die-casting.