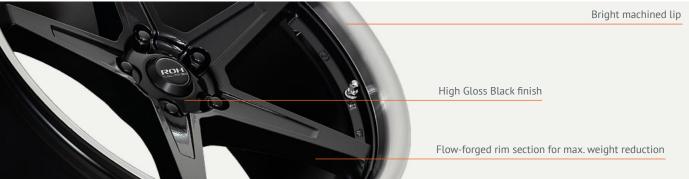

The RF5 presents beautifully with a simple yet striking concave 5 spoke design.

Flow-forging is the most advanced technology in use today by just a handful of specialist wheel manufacturers around the world. The process begins with a unique cast pre-formed wheel that is then flow-forged after casting to produce high-strength lightweight aluminium road wheels for both street and off-road applications.

Compared to conventional as-cast wheels, ROH Flow Forged wheels are comparable to more expensive forged aluminium wheels yet retaining the ultimate styling flexibility afforded by traditional die-casting.