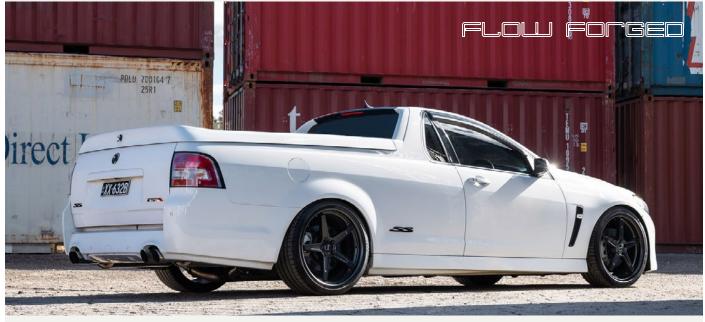

e       | 700Kg       |                                            | RF519802MB/BM |
| 19x9.5 | 5/114.3 35P  | Falcon          | 700Kg       |                                            | RF519901MB/BM |
| 19x9.5 | 5/120 38P    | Commodore       | 700Kg       |                                            | RF519902MB/BM |
| 20x8.5 | 5/114.3 35P  | Falcon          | 815Kg       | Matt Black/<br>Gloss Black<br>Machined Lip | RF520801MB/BM |
| 20x8.5 | 5/120 40P    | Commodore       | 815Kg       |                                            | RF520802MB/BM |
| 20x10  | 5/114.3 35P  | Falcon, Mustang | 815Kg       |                                            | RF520101MB/BM |
| 20x10  | 5/120 40P    | Commodore       | 815Kg       |                                            | RF520102MB/BM |



VF Commodore Ute featuring 20x8.5/10 staggered ROH RF5 wheels