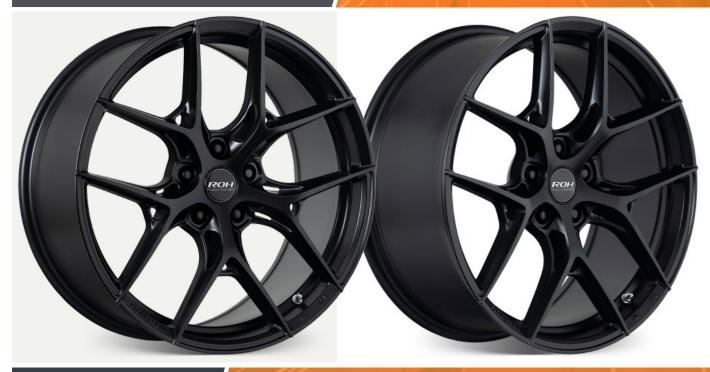

## **NEW RELEASE:** ROH Flow-forged RF6

New to the exclusive range of ROH Lightweight Performance© Street Wheels, all new Flow Forged RF6 in matt black finish is available in 18" and staggered 19" sizes.

The intricate design of the RF6 offers enthusiasts a unique look which fits a host of FWD and RWD vehicles.

Flow-forging is the most advanced technology in use today by just a handful of specialist wheel manufacturers around the world. The process begins with unique cast pre-forms which are then flow-forged after casting to produce high-strength lightweight aluminium road wheels for both street and off-road applications.

Compared to conventional as-cast wheels, ROH Flow-forged wheels are comparable to more expensive forged aluminium wheels yet retaining the ultimate styling flexibility afforded by diecasting.

RF6 utilises this advanced technology to fit all popular Australian and imported performance cars.