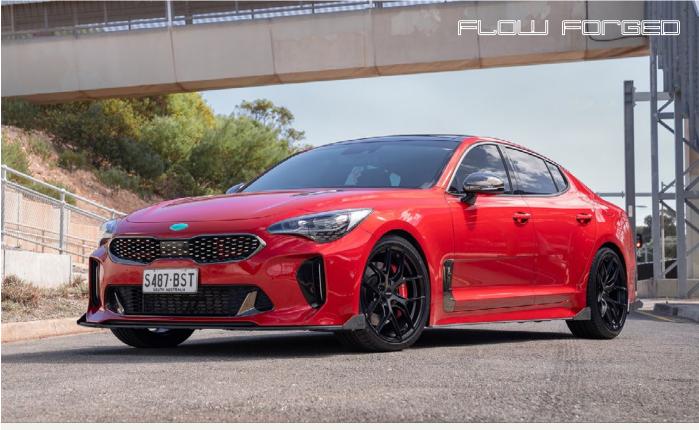

Kia Stinger featuring 19x8.5/9.5 staggered ROH RF6 wheels

## **NEW RELEASE:** ROH Flow-forged RF6

New to the exclusive range of ROH Lightweight Performance© Street Wheels, all new Flow Forged RF6 in matt black finish is available in 18" and staggered 19" sizes.

The intricate design of the RF6 offers enthusiasts a unique look which fits a host of FWD and RWD vehicles.

Flow-forging is the most advanced technology in use today by just a handful of specialist wheel manufacturers around the world. The process begins with unique cast pre-forms which are then flow-forged after casting to produce high-strength lightweight aluminium road wheels for both street and off-road applications.