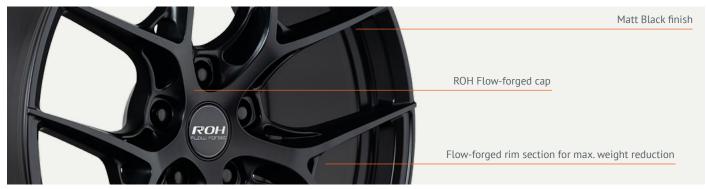

## **NEW RELEASE:** ROH Flow-forged RF6

New to the exclusive range of ROH Lightweight Performance© Street Wheels, all new Flow Forged RF6 in matt black finish is available in 18" and staggered 19" sizes.

The intricate design of the RF6 offers enthusiasts a unique look which fits a host of FWD and RWD vehicles.

Flow-forging is the most advanced technology in use today by just a handful of specialist wheel manufacturers around the world. The process begins with unique cast pre-forms which are then flow-forged after casting to produce high-strength lightweight aluminium road wheels for both street and off-road applications.

Compared to conventional as-cast wheels, ROH Flow-forged wheels are comparable to more expensive forged aluminium wheels yet retaining the ultimate styling flexibility afforded by diecasting.

RF6 utilises this advanced technology to fit all popular Australian and imported performance cars.